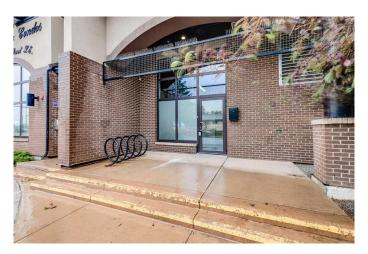

#### \$35

0 Bedroom, 0.00 Bathroom, Commercial on 0.00 Acres

Penbrooke Meadows, Calgary, Alberta

Opportunity knocks on busy International Avenue (17 Ave SE)! This freshly renovated 980 square foot retail space is a rare findâ€"move-in ready and perfectly designed for a variety of business types including: spa, massage therapy, medical, wellness, or professional office use.

Step into a bright, welcoming interior featuring: \*Three private rooms \*One oversized office or executive suite \*Modern finishes throughout \*Freshly updated flooring, paint, and fixtures \*Efficient layout with reception area and waiting space\* The property comes with \*3 heated client parking stalls\*, a major bonus during Calgary winters, and offers great visibility and access in a high-exposure location known for strong traffic. Whether you're expanding or starting fresh, this flexible, stylish, and functional space checks all the boxes. \*\*Available for Sale or Lease.\*\* Don't miss your chance to secure a prime spot on one of Calgary's most dynamic commercial corridors. Book your private tour today with your favourite realtor.