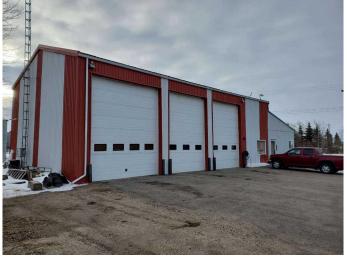

### \$310,000

0 Bedroom, 0.00 Bathroom, Commercial on 0.21 Acres

NONE, La Glace, Alberta

For more information, please click Brochure button.

A well-established auto repair shop located in the hamlet of LaGlace, approximately 50 km northwest of Grande Prairie. This commercial property has a long history of service to the community, with the original building constructed in 1980 and an addition completed in 1997. The shop is situated on two titled lots (Plan 4069ET, Block 1, Lots 1 & 2), with Lot 2 currently providing additional potential income as rented parking space. The main shop features three tall (16') west-facing bay doorsâ€"two are 12' wide and one is 14' wide. The interior offers an 18' ceiling height, allowing for a 12' x 30' mezzanine. A 12' x 20' office space is located at the front entrance and includes access to both the main shop and a washroom. The building is equipped with hydronic heating powered by an on-demand natural gas combination furnace, an electric hot water tank, and a reverse osmosis water system. The property also has an owned well and is wired for fiber optic internet. The 1997 addition offers between 1,000 and 1,400 sq. ft. of flexible space with a 10' ceiling, south-facing windows, and a separate entrance. This area has historically been used as a rental space and may be eligible for residential use, subject to approval by the County of Grande Prairie. Parking is available on both asphalt (90' x 36' on the west side) and gravel (96' x 36' on the south side). LaGlace is a vibrant rural community with a