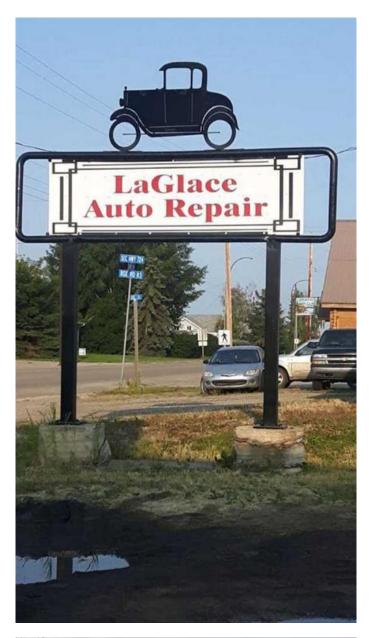

# \$310,000 - 9934 100 Avenue, La Glace

MLS® #A2234493

### \$310,000

0 Bedroom, 0.00 Bathroom, Commercial on 0.21 Acres

NONE, La Glace, Alberta

For more information, please click Brochure button.

A well-established auto repair shop located in the hamlet of LaGlace, approximately 50 km northwest of Grande Prairie. This commercial property has a long history of service to the community, with the original building constructed in 1980 and an addition completed in 1997. The shop is situated on two titled lots (Plan 4069ET, Block 1, Lots 1 & 2), with Lot 2 currently providing additional potential income as rented parking space. The main shop features three tall (16') west-facing bay doorsâ€"two are 12' wide and one is 14' wide. The interior offers an 18' ceiling height, allowing for a 12' x 30' mezzanine. A 12' x 20' office space is located at the front entrance and includes access to both the main shop and a washroom. The building is equipped with hydronic heating powered by an on-demand natural gas combination furnace, an electric hot water tank, and a reverse osmosis water system. The property also has an owned well and is wired for fiber optic internet. The 1997 addition offers between 1,000 and 1,400 sq. ft. of flexible space with a 10' ceiling, south-facing windows, and a separate entrance. This area has historically been used as a rental space and may be eligible for residential use, subject to approval by the County of Grande Prairie. Parking is available on both asphalt (90' x 36' on the west side) and gravel (96' x 36' on the south side). LaGlace is a vibrant rural community with a

variety of amenities, including a K–9 school, modern public library, community centre, Co-op corner store, Credit Union, UFA fuel station, gas station, three churches, a recently completed fire hall, and a new recreation facility currently under construction. This commercial property offers an excellent opportunity for continued business operations or for investment purposes with strong rental potential.