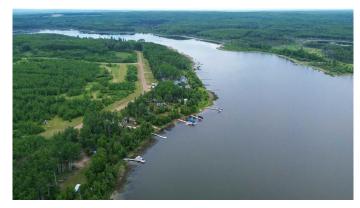

## \$69,000

0 Bedroom, 0.00 Bathroom, Land on 0.28 Acres

NONE, Branch Lake, Saskatchewan

Here's a rare opportunity to own a pristine 0.28-acre lakefront lot at scenic Branch Lake. nestled in northwest Saskatchewan's peaceful parkland-to-boreal transition zone. These well-treed parcels offer the serenity of a smaller, but deep, lake with northern pike and walleye in its waters. Power and phone installed to each lot boundary. Private boat launch. Experience the quiet charm of the lakeside living while staying close to the amenities available in Loon Lake, Paradise Hill, or Cold Lake. Outdoor enthusiasts will appreciate the proximity to the Bronson Forest with its year around recreation opportunities, numerous lakes, and wildlife. There is all season accessibility from either west from Loon Lake or south and east of Cold Lake from Highway 21 on secondary road #699 to RR 3243 north (approx. 4 miles). Detailed maps and signage are in place. Each lot is subject to building restrictions within 12 years of purchase to preserve the continuity and natural character of the resort community. A wholesale purchase consideration is being offered for those who would like the option of acquiring multiple lots for a family compound, or for investors looking to grow their portfolio. A proposed second phase for additional lots situated one row back is also available. GST applies. Please contact the listing office to request a detailed information package.