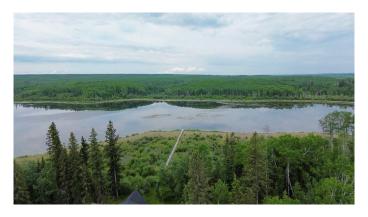

## \$69,000

0 Bedroom, 0.00 Bathroom, Land on 0.28 Acres

NONE, Branch Lake, Saskatchewan

Here's a rare opportunity to own a pristine 0.28-acre lakefront lot at scenic Branch Lake. nestled in northwest Saskatchewan's peaceful parkland-to-boreal transition zone. These well-treed parcels offer the serenity of a smaller, but deep, lake with northern pike and walleye in its waters. Power and phone installed to each lot boundary. Private boat launch. Experience the quiet charm of the lakeside living while staying close to the amenities available in Loon Lake, Paradise Hill, or Cold Lake. Outdoor enthusiasts will appreciate the proximity to the Bronson Forest with its year around recreation opportunities, numerous lakes, and wildlife. There is all season accessibility from either west from Loon Lake or south and east of Cold Lake from Highway 21 on secondary road #699 to RR 3243 north (approx. 4 miles). Detailed maps and signage are in place. Each lot is subject to building restrictions within 12 years of purchase to preserve the continuity and natural character of the resort community. A wholesale purchase consideration is being offered for those who would like the option of acquiring multiple lots for a family compound, or for investors looking to grow their portfolio. A proposed second phase for additional lots situated one row back is also available. GST applies. Please contact the listing office to request a detailed information package.