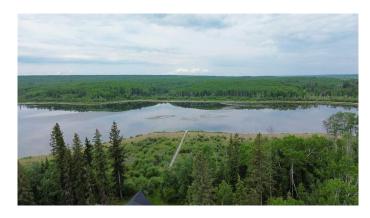

## \$69,000

0 Bedroom, 0.00 Bathroom, Land on 0.28 Acres

NONE, Branch Lake, Saskatchewan

Here's a rare opportunity to own a pristine 0.28-acre lakefront lot at scenic Branch Lake. nestled in northwest Saskatchewan's peaceful parkland-to-boreal transition zone. These well-treed parcels offer the serenity of a smaller, but deep, lake with northern pike and walleye in its waters. Power and phone installed to each lot boundary. Private boat launch. Experience the quiet charm of the lakeside living while staying close to the amenities available in Loon Lake, Paradise Hill, or Cold Lake. Outdoor enthusiasts will appreciate the proximity to the Bronson Forest with its year around recreation opportunities, numerous lakes, and wildlife. There is all season accessibility from either west from Loon Lake or south and east of Cold Lake from Highway 21 on secondary road #699 to RR 3243 north (approx. 4 miles). Detailed maps and signage are in place. Each lot is subject to building restrictions within 12 years of purchase to preserve the continuity and natural character of the resort community. A wholesale purchase consideration is being offered for those who would like the option of acquiring multiple lots for a family compound, or for investors looking to grow their portfolio. A proposed second phase for additional lots situated one row back is also available. GST applies. Please contact the listing office to request a detailed information package.