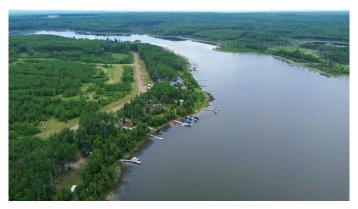

## \$69,000

0 Bedroom, 0.00 Bathroom, Land on 0.28 Acres

NONE, Branch Lake, Saskatchewan

Here's a rare opportunity to own a pristine 0.28-acre lakefront lot at scenic Branch Lake. nestled in northwest Saskatchewan's peaceful parkland-to-boreal transition zone. These well-treed parcels offer the serenity of a smaller, but deep, lake with northern pike and walleye in its waters. Power and phone installed to each lot boundary. Private boat launch. Experience the quiet charm of the lakeside living while staying close to the amenities available in Loon Lake, Paradise Hill, or Cold Lake. Outdoor enthusiasts will appreciate the proximity to the Bronson Forest with its year around recreation opportunities, numerous lakes, and wildlife. There is all season accessibility from either west from Loon Lake or south and east of Cold Lake from Highway 21 on secondary road #699 to RR 3243 north (approx. 4 miles). Detailed maps and signage are in place. Each lot is subject to building restrictions within 12 years of purchase to preserve the continuity and natural character of the resort community. A wholesale purchase consideration is being offered for those who would like the option of acquiring multiple lots for a family compound, or for investors looking to grow their portfolio. A proposed second phase for additional lots situated one row back is also available. GST applies. Please contact the listing office to request a detailed information package.