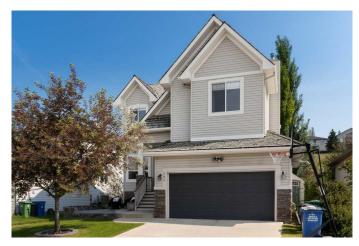

# \$799,000 - 201 Gleneagles View, Cochrane

MLS® #A2234676

## \$799,000

5 Bedroom, 4.00 Bathroom, 2,028 sqft Residential on 0.15 Acres

GlenEagles, Cochrane, Alberta

Nestled in the heart of the family-friendly community of Gleneagles, backing onto a natural green space with oversized deck, this spacious family home with 4 bedrooms up is the perfect place for creating lasting memories as your family grows. Step inside and discover an open floor plan that has been thoughtfully updated with family & pet friendly hardwood floors, beautiful granite, updated appliances, stylish and airy - open shelving, eye catching backsplash and overhead fan. The cozy living room hosts a beautiful hybrid wood-burning fireplace with a gas option allowing you to enjoy the ambiance of a wood fire with the convenience of gas. Large windows throughout the main floor provide plenty of natural light and great views of the backyard and the expansive natural green space beyond. A front den, convenient laundry room located within the large, boot room with built in lockers just off the garage, heated with gas radiant heater and a 2-piece powder room complete this level. Upstairs, all four bedrooms are generously sized, ensuring everyone has their own space. The primary bedroom offers a quiet retreat, boasting a large soaker tub and separate shower in the ensuite and a walk-in closet. Beautiful mountain views can be seen from the two west facing rooms. The lower development offers even more space for family enjoyment with a large rec room/games room, 5th bedroom, and a 3-piece bath all kept toasty warm with a second fireplace. Enjoy the generous, sunny west facing front patio or

#### **Amenities**

Amenities Park, Playground

Parking Spaces

Parking Double Garage Attached, Driveway, Garage Door Opener, Garage

Faces Front, Heated Garage, On Street, Side By Side