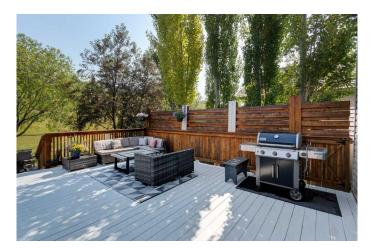

## \$799,000

5 Bedroom, 4.00 Bathroom, 2,028 sqft Residential on 0.15 Acres

GlenEagles, Cochrane, Alberta

Nestled in the heart of the family-friendly community of Gleneagles, backing onto a natural green space with oversized deck, this spacious family home with 4 bedrooms up is the perfect place for creating lasting memories as your family grows. Step inside and discover an open floor plan that has been thoughtfully updated with family & pet friendly hardwood floors, beautiful granite, updated appliances, stylish and airy - open shelving, eye catching backsplash and overhead fan. The cozy living room hosts a beautiful hybrid wood-burning fireplace with a gas option allowing you to enjoy the ambiance of a wood fire with the convenience of gas. Large windows throughout the main floor provide plenty of natural light and great views of the backyard and the expansive natural green space beyond. A front den, convenient laundry room located within the large, boot room with built in lockers just off the garage, heated with gas radiant heater and a 2-piece powder room complete this level. Upstairs, all four bedrooms are generously sized, ensuring everyone has their own space. The primary bedroom offers a quiet retreat, boasting a large soaker tub and separate shower in the ensuite and a walk-in closet. Beautiful mountain views can be seen from the two west facing rooms. The lower development offers even more space for family enjoyment with a large rec room/games room, 5th bedroom, and a 3-piece bath all kept toasty warm with a second fireplace. Enjoy the generous, sunny west facing front patio or

enjoy your family and friends around the fire and a BBQ in the backyard. The kids will easily make new friends at the kiddie parks/playgrounds that Gleneagles has to offer nearby. Take advantage of the miles of pathway just outside your door and quick, walking access to Glenbow Ranch Provincial Park. Play a round of golf at the Links of Gleneagles just a 5-minute walk away or enjoy dinner at the club house taking in the stunning mountain views. School buses and COLT, Cochrane's own on-demand transit, stop nearby. Quick access to the city, with only a 30-minute commute to downtown Calgary.

Brick Facing, Decorative, Gas Log, Mixed

Has Basement Yes

Basement Finished, Full

**Exterior** 

Exterior Features BBQ gas line, Private Yard, Storage

Lot Description Back Yard, Backs on to Park/Green Space, Front Yard, Landscaped,