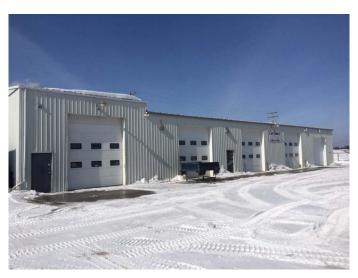

## \$775,000

0 Bedroom, 0.00 Bathroom, Commercial on 0.82 Acres

N/A, Whitecourt, Alberta

Good hilltop location with exposure to Highway 43 This well maintained shop with new siding and 2019 new roof, was used and zoned for a auto repair body shop, and includes the paint booth and mechanical exhaust system. Bays are 60 ft. deep. Ideal for auto repair or wireline shop' leased to May 202To Oddball Automotive. Good investment property.

## **Exterior**

Lot Description City Lot

Roof Asphalt Shingle

Construction Metal Frame

Foundation Poured Concrete