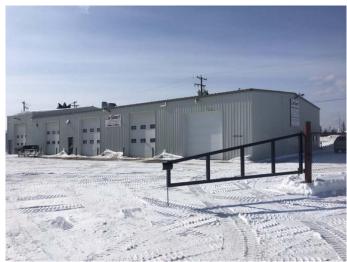

## \$775,000

0 Bedroom, 0.00 Bathroom, Commercial on 0.82 Acres

N/A, Whitecourt, Alberta

Good hilltop location with exposure to Highway 43 This well maintained shop with new siding and 2019 new roof, was used and zoned for a auto repair body shop, and includes the paint booth and mechanical exhaust system. Bays are 60 ft. deep. Ideal for auto repair or wireline shop' leased to May 202To Oddball Automotive. Good investment property.

## **Exterior**

Lot Description City Lot

Roof Asphalt Shingle

Construction Metal Frame

Foundation Poured Concrete