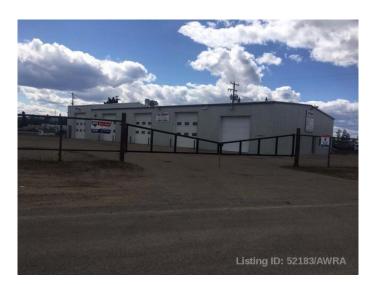

# \$775,000 - 3511 35 Ave, Whitecourt

MLS® #AWI52183

## \$775,000

0 Bedroom, 0.00 Bathroom, Commercial on 0.82 Acres

N/A, Whitecourt, Alberta

Good hilltop location with exposure to Highway 43 This well maintained shop with new siding and 2019 new roof, was used and zoned for a auto repair body shop, and includes the paint booth and mechanical exhaust system. Bays are 60 ft. deep. Ideal for auto repair or wireline shop' leased to May 202To Oddball Automotive. Good investment property.

## **Essential Information**

MLS® # AWI52183 Price \$775,000

Bathrooms 0.00 Acres 0.82 Year Built 1980

Type Commercial
Sub-Type Industrial
Status Active