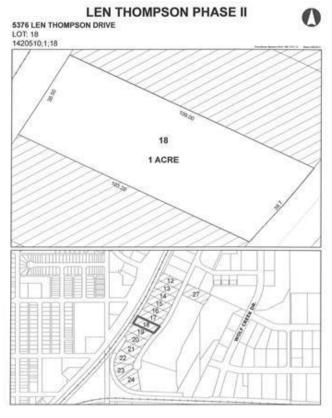

### \$225,000

0 Bedroom, 0.00 Bathroom, Commercial on 1.00 Acres

Wolf Creek Industrial Park, Lacombe, Alberta

Len Thompson Industrial Park. New 15 acre industrial park strategically located in the heart of Lacombe's industrial area and will soon be home to Lacombe's new Public Works shop and yard site. Features highway exposure, access and visibility. Conveniently located next to major regional highways. Lots are zoned light industrial which provides for a large variety of permitted and discretionary uses. Subdivision is paved, shovel ready with street lights and services to lot. Currently lots are 1 to 1.5 acres in size but if you need to amalgamate 1 or more lots to make your business plan work that is easy to do. Come take a look at the City of Lacombe and its newest industrial subdivision where your business needs will be met and thrive for years to come. Note the City is also willing to look at selling a separate 7 to 10 acre parcel.

#### **Essential Information**

MLS® # CA0131978

Price \$225,000

Bathrooms 0.00 Acres 1.00

Type Commercial

Sub-Type Industrial

Status Active

# **Community Information**

Address 5376 Len Thompson Drive

Subdivision Wolf Creek Industrial Park

City Lacombe
County Lacombe
Province Alberta

Postal Code T4L 2H3

#### **Additional Information**

Date Listed April 3rd, 2018

Days on Market 2849

Zoning I1