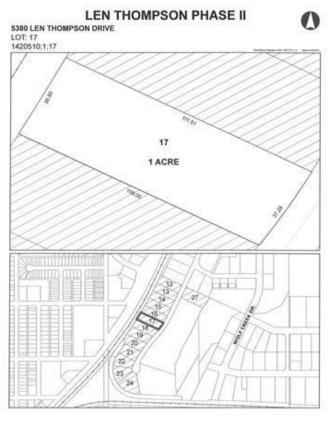

### \$225,000

0 Bedroom, 0.00 Bathroom, Commercial on 1.00 Acres

Wolf Creek Industrial Park, Lacombe, Alberta

Len Thompson Industrial Park. New 15 acre industrial park strategically located in the heart of Lacombe's industrial area and will soon be home to Lacombe's new Public Works shop and yard site. Features highway exposure, access and visibility. Conveniently located next to major regional highways. Lots are zoned light industrial which provides for a large variety of permitted and discretionary uses. Subdivision is paved, shovel ready with street lights and services to lot. Currently lots are 1 to 1.5 acres in size but if you need to amalgamate 1 or more lots to make your business plan work that is easy to do. Come take a look at the City of Lacombe and its newest industrial subdivision where your business needs will be met and thrive for years to come. Note the City is also willing to look at selling a separate 7 to 10 acre parcel.

## **Community Information**

Address 5380 Len Thompson Drive

Subdivision Wolf Creek Industrial Park

City Lacombe
County Lacombe
Province Alberta

Postal Code T4L 2H3

#### **Additional Information**

Date Listed April 3rd, 2018

Days on Market 2849

Zoning I1