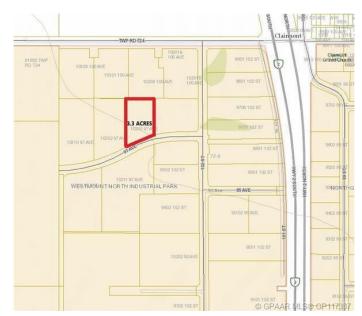

### \$858,000

0 Bedroom, 0.00 Bathroom, Land on 3.30 Acres

N/A, Clairmont, Alberta

3.3 ACRE Parcel is the perfect size for your new Facility. Located in Clairmont's WESTMOUNT NORTH INDUSTRIAL PARK with Lots of great neighbors. Zoned RM-2

# **Community Information**

Address 10210 97 Avenue

Subdivision N/A

City Clairmont

County Grande Prairie No. 1, County of

Province Alberta

Postal Code T0H 0W0