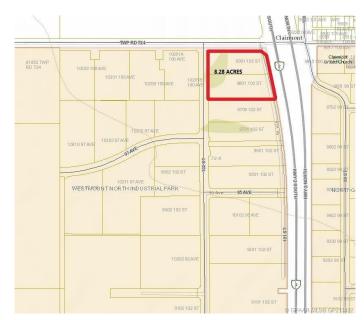

### \$3,993,000

0 Bedroom, 0.00 Bathroom, Land on 8.28 Acres

N/A, Clairmont, Alberta

8.28 Acres with direct exposure to the Highway [HWY 2 North]. This lot is Zoned RM-4 - HIGHWAY INDUSTRIAL. Located Directly beside the New Co-OP Card Lock Station.

## **Community Information**

Address 9801 102 Street

Subdivision N/A

City Clairmont

County Grande Prairie No. 1, County of

Province Alberta
Postal Code T0H 0W0

#### **Additional Information**

Date Listed December 18th, 2019

Days on Market 2080 Zoning RM-4