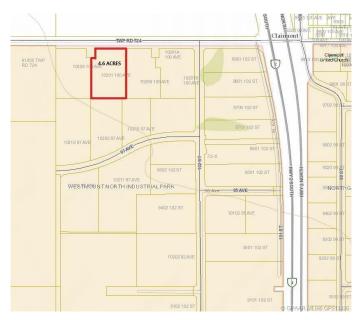

# \$1,104,000 - 10301 100 Avenue, Clairmont

MLS® #GP213426

## \$1,104,000

0 Bedroom, 0.00 Bathroom, Land on 4.60 Acres

N/A, Clairmont, Alberta

4.60 Acre Industrial Lot located on the busy 100 Ave in Clairmont with great exposure to HWY 2 North. Zone RM-4 Highway Commercial.

## **Community Information**

Address 10301 100 Avenue

Subdivision N/A

City Clairmont

County Grande Prairie No. 1, County of

Province Alberta
Postal Code T0H 0W0